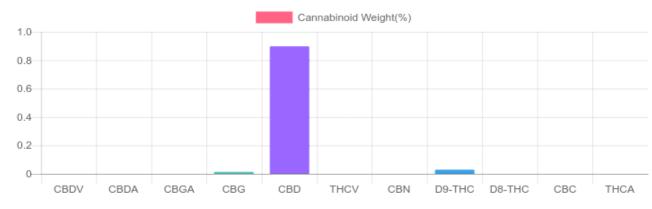

## Cannabinoids Test

| GSL SOP 400        | PREPARED: 03/31/2020 14:46:29 |           |        |          |
|--------------------|-------------------------------|-----------|--------|----------|
| Cannabinoids       | LOQ                           | weight(%) | mg/g   | mg/ounce |
| D9-THC             | 10 PPM                        | 0.029%    | 0.292  | 8.3      |
| THCA               | 10 PPM                        | N/D       | N/D    | N/D      |
| CBD                | 10 PPM                        | 0.897%    | 8.967  | 255.6    |
| CBDA               | 20 PPM                        | N/D       | N/D    | N/D      |
| CBDV               | 20 PPM                        | N/D       | N/D    | N/D      |
| CBC                | 10 PPM                        | N/D       | N/D    | N/D      |
| CBN                | 10 PPM                        | N/D       | N/D    | N/D      |
| CBG                | 10 PPM                        | 0.014%    | 0.143  | 4.1      |
| CBGA               | 20 PPM                        | N/D       | N/D    | N/D      |
| D8-THC             | 10 PPM                        | N/D       | N/D    | N/D      |
| THCV               | 10 PPM                        | N/D       | N/D    | N/D      |
| TOTAL D9-THC       |                               | 0.029%    | 0.029% | 8.3      |
| TOTAL CBD*         |                               | 0.897%    | 8.967  | 255.6    |
| TOTAL CANNABINOIDS |                               | 0.940%    | 9.402  | 268.0    |