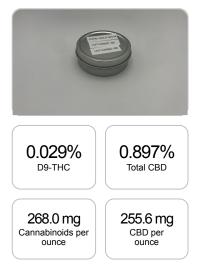

## Cannabinoids Test

| GSL SOP 400        | PREPARED: 03/31/2020 14:46:29 |           |        |          |
|--------------------|-------------------------------|-----------|--------|----------|
| Cannabinoids       | LOQ                           | weight(%) | mg/g   | mg/ounce |
| D9-THC             | 10 PPM                        | 0.029%    | 0.292  | 8.3      |
| THCA               | 10 PPM                        | N/D       | N/D    | N/D      |
| CBD                | 10 PPM                        | 0.897%    | 8.967  | 255.6    |
| CBDA               | 20 PPM                        | N/D       | N/D    | N/D      |
| CBDV               | 20 PPM                        | N/D       | N/D    | N/D      |
| CBC                | 10 PPM                        | N/D       | N/D    | N/D      |
| CBN                | 10 PPM                        | N/D       | N/D    | N/D      |
| CBG                | 10 PPM                        | 0.014%    | 0.143  | 4.1      |
| CBGA               | 20 PPM                        | N/D       | N/D    | N/D      |
| D8-THC             | 10 PPM                        | N/D       | N/D    | N/D      |
| THCV               | 10 PPM                        | N/D       | N/D    | N/D      |
| TOTAL D9-THC       |                               | 0.029%    | 0.029% | 8.3      |
| TOTAL CBD*         |                               | 0.897%    | 8.967  | 255.6    |
| TOTAL CANNABINOIDS |                               | 0.940%    | 9.402  | 268.0    |